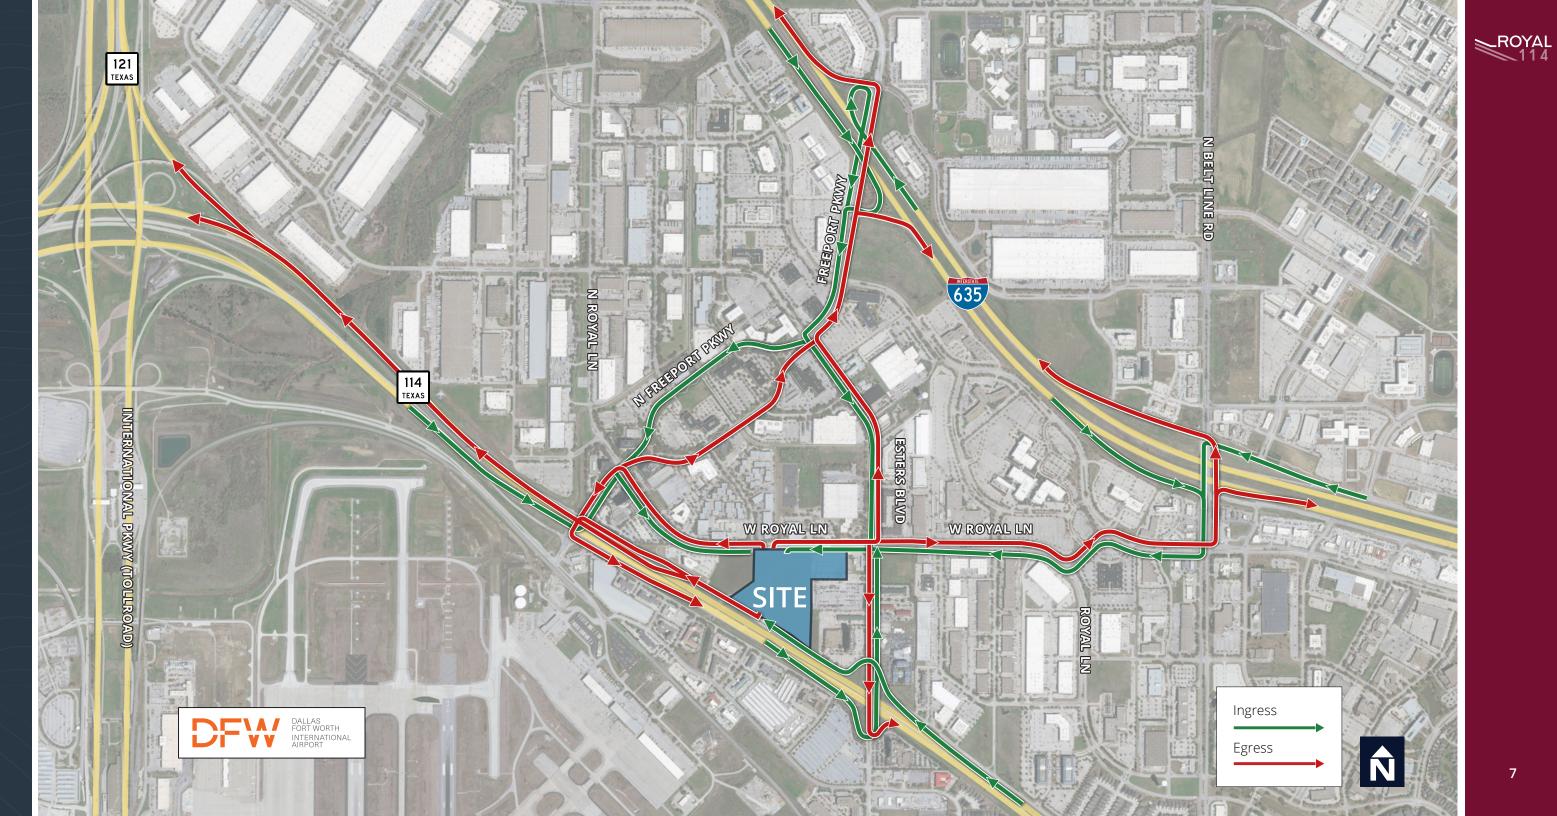

Ease of access and proximity to major highways, airports, and abundant area amenities make Royal 114 an ideal Industrial campus.

Within a 5 minute drive:

**50+** Restaurants **32** Hotels

**3** Fitness Centers **7+** Coffee Shops

## 2 MINUTES

to DFW Airport

## 18 MINUTES

to Love Field

# **20 MINUTES**

to Downtown Dallas

# 25 MINUTES

to Downtown Fort Worth