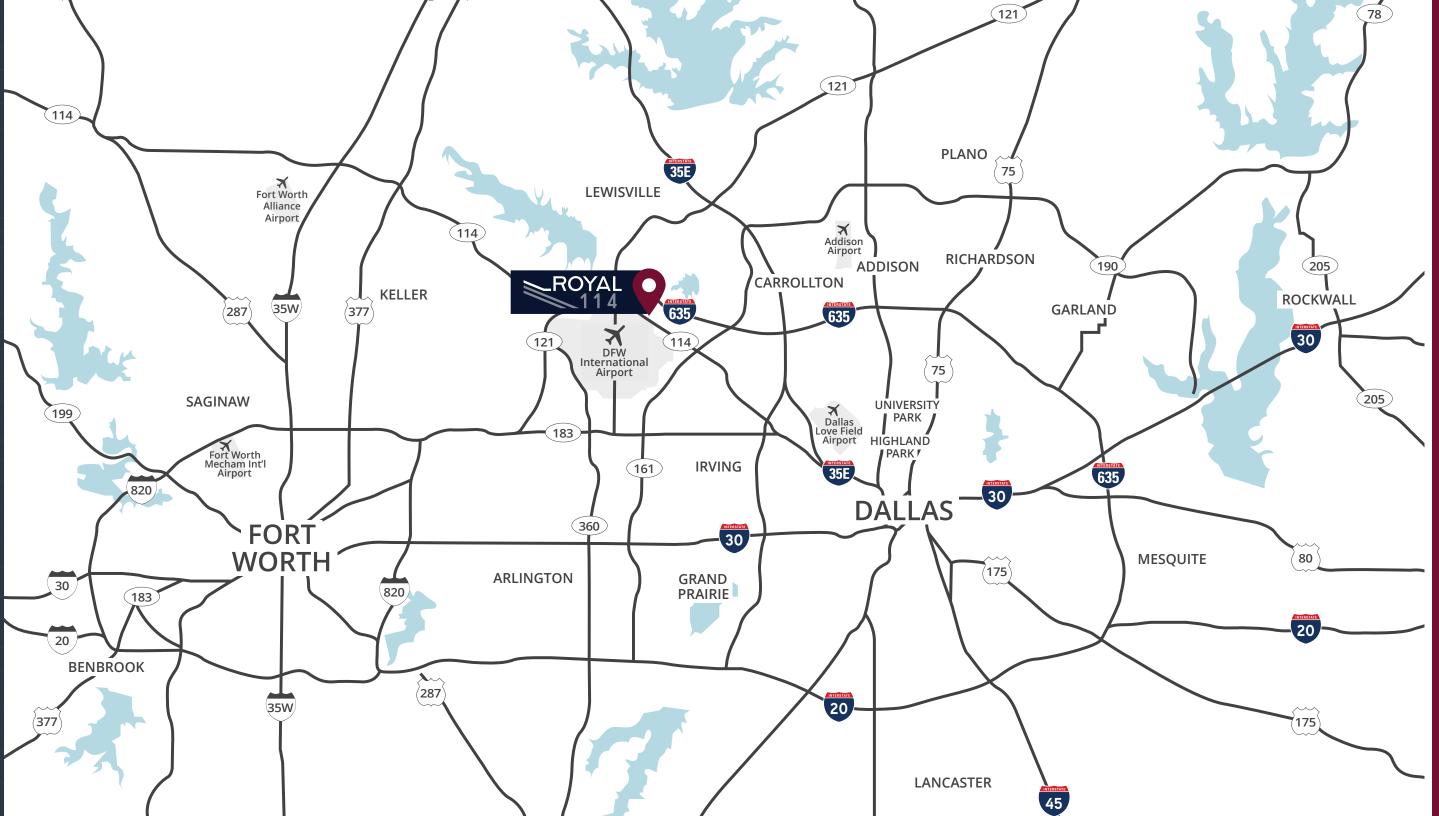

Ease of access and proximity to major highways, airports, and abundant area amenities make Royal 114 an ideal Industrial campus.

Within a 5 minute drive:

**50+** Restaurants **32** Hotels

**3** Fitness Centers **7+** Coffee Shops

## 2 MINUTES

to DFW Airport

## 18 MINUTES

to Love Field

# **20 MINUTES**

to Downtown Dallas

# 25 MINUTES

to Downtown Fort Worth