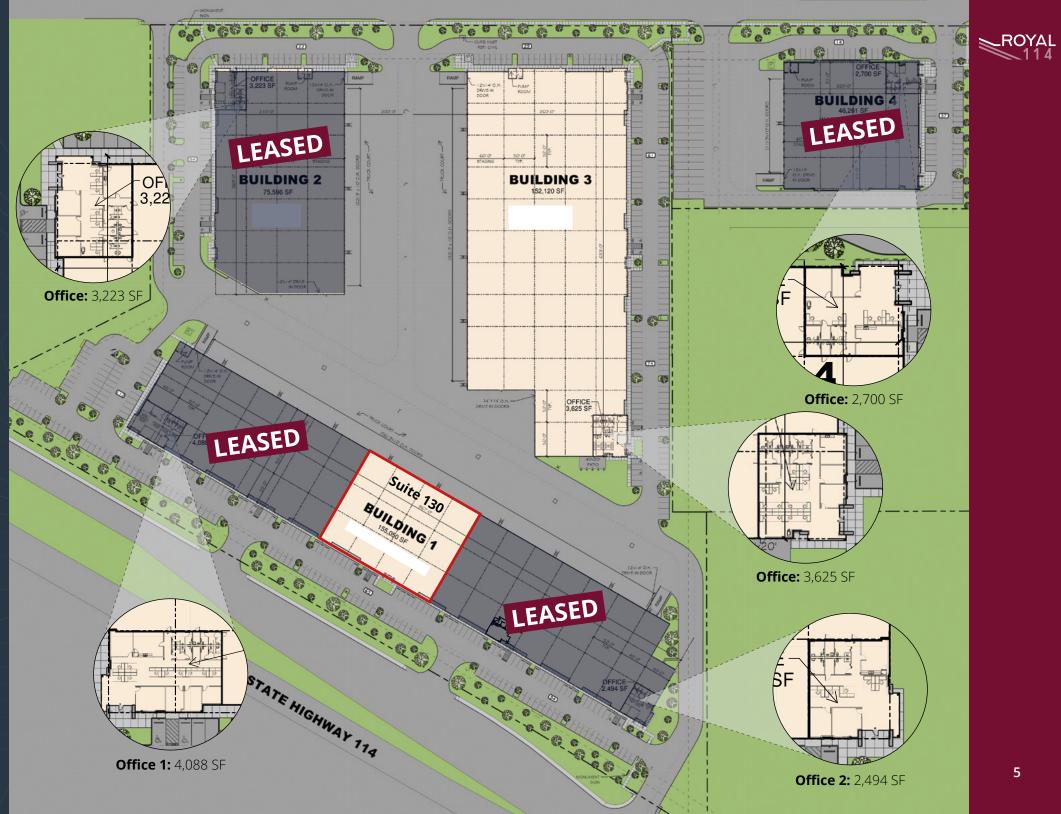

### **BUILDING 1 -** 4651 W JOHN CARPENTER FWY

| Available SF:       | 33,899 SF         |
|---------------------|-------------------|
| Office SF:          | BTS               |
| Clear Height:       | 28'               |
| Dock Doors:         | 14                |
| Ramps:              | BTS               |
| Grade Level:        | None              |
| Car Parking Spaces: | 50                |
| Building Depth:     | 165′              |
| Truck Court:        | 130′              |
| Column Spacing:     | 52' x 50' Typical |
| Staging Bay:        | 60'               |

### **BUILDING 3** - 4536 W ROYAL LN

| Available SF:       | 41,200 - 152,120 SF |
|---------------------|---------------------|
| Office SF:          | 3,625 SF            |
| Clear Height:       | 32'                 |
| Dock Doors:         | 33                  |
| Ramps:              | 1 - 12' x 14'       |
| Grade Level:        | 1 - 24' x 14'       |
| Car Parking Spaces: | 164                 |
| Building Depth:     | 260'                |
| Truck Court:        | 200' Shared         |
| Column Spacing:     | 52' x 50' Typical   |
| Staging Bay:        | 60'                 |

#### BUILDING 2 - 4600 W ROYAL LN

| Available SF:       | 75,596 SF         |
|---------------------|-------------------|
| Office SF:          | 3,223 SF          |
| Clear Height:       | 32'               |
| Dock Doors:         | 22                |
| Ramps:              | 1-12' x 14'       |
| Grade Level:        | None              |
| Car Parking Spaces: | 76                |
| Building Depth:     | 210'              |
| Truck Court:        | 200' Shared       |
| Column Spacing:     | 52' x 50' Typical |
| Staging Bay:        | 60'               |

### BUILDING 4 - 4528 W ROYAL LN

| Available SF:       | 46,261 SF                        |
|---------------------|----------------------------------|
| Office SF:          | 2,700 SF                         |
| Clear Height:       | 28'                              |
| Dock Doors:         | 11                               |
| Ramps:              | 1 - 12' x 14'                    |
| Grade Level:        | None                             |
| Car Parking Spaces: | 51                               |
| Building Depth:     | 220'                             |
| Truck Court:        | 185' (Includes 21 Trailer Parks) |
| Column Spacing:     | 52' x 53'4" Typical              |
| Staging Bay:        | 60'                              |
|                     |                                  |