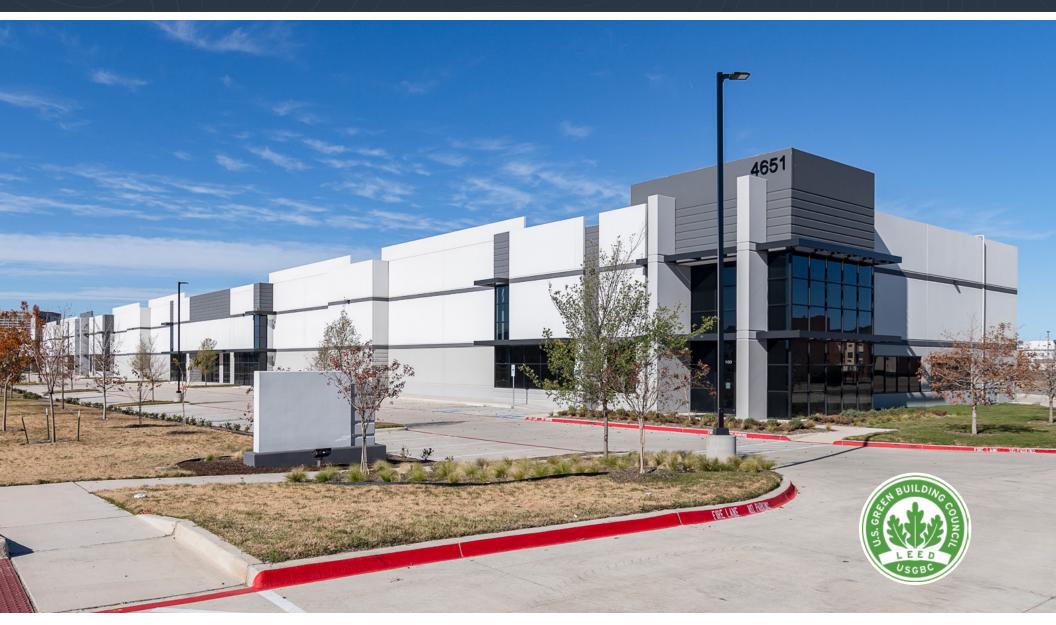

### **BUILDING 1 -** 4651 W JOHN CARPENTER FWY

| Available SF:       | 33,899 SF         |
|---------------------|-------------------|
| Office SF:          | BTS               |
| Clear Height:       | 28'               |
| Dock Doors:         | 14                |
| Ramps:              | BTS               |
| Grade Level:        | None              |
| Car Parking Spaces: | 50                |
| Building Depth:     | 165′              |
| Truck Court:        | 130′              |
| Column Spacing:     | 52' x 50' Typical |
| Staging Bay:        | 60'               |