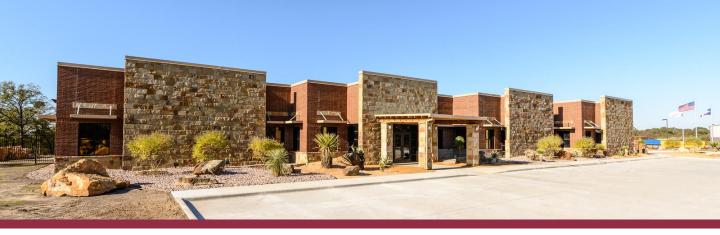

## GEODYNAMICS CORPORATE HEADQUARTERS

GEODynamics was looking to consolidate offices from several locations, and this 15,866 SF, single-story, Class A office building was developed at the front door of GEODynamics' corporate campus located on Interstate 20 in Parker County, Texas. GEODynamics took occupancy in August 2015.

New construction features an exterior stone and brick façade complete with specially designed, drought-resistant landscaping. Interior skylights and large windows provide natural light throughout office space. Included on the grounds is a stand alone guard house.