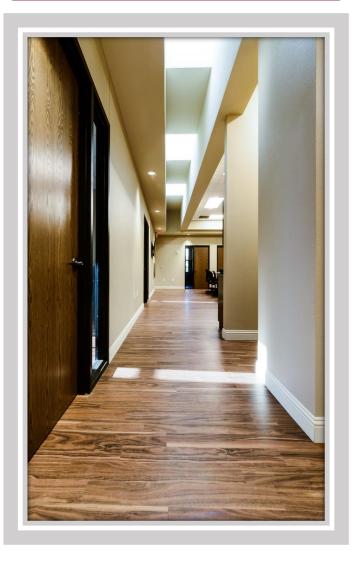

New construction features an exterior stone and brick façade complete with specially designed, drought-resistant landscaping. Interior skylights and large windows provide natural light throughout office space. Included on the grounds is a stand alone guard house.