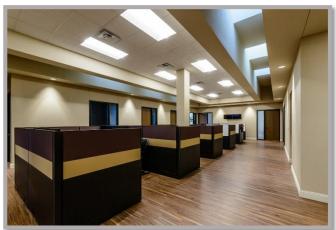

New construction features an exterior stone and brick façade complete with specially designed, drought-resistant landscaping. Interior skylights and large windows provide natural light throughout office space. Included on the grounds is a stand alone guard house.