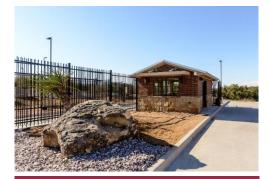

New construction features an exterior stone and brick façade complete with specially designed, drought-resistant landscaping. Interior skylights and large windows provide natural light throughout office space. Included on the grounds is a stand alone guard house.