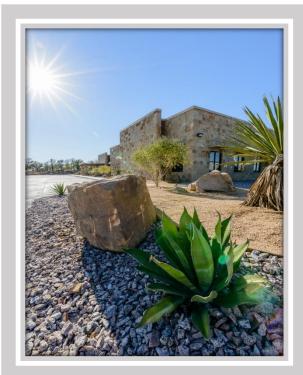

New construction features an exterior stone and brick façade complete with specially designed, drought-resistant landscaping. Interior skylights and large windows provide natural light throughout office space. Included on the grounds is a stand alone guard house.