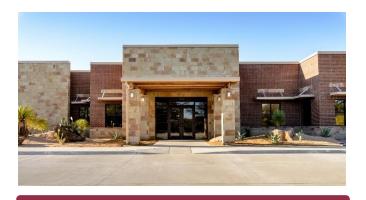

## GEODYNAMICS CORPORATE HEADQUARTERS

GEODynamics was looking to consolidate offices from several locations, and this 15,866 SF, single-story, Class A office building was developed at the front door of GEODynamics' corporate campus located on Interstate 20 in Parker County, Texas. GEODynamics took occupancy in August 2015.

New construction features an exterior stone and brick façade complete with specially designed, drought-resistant landscaping. Interior skylights and large windows provide natural light throughout office space. Included on the grounds is a stand alone guard house.