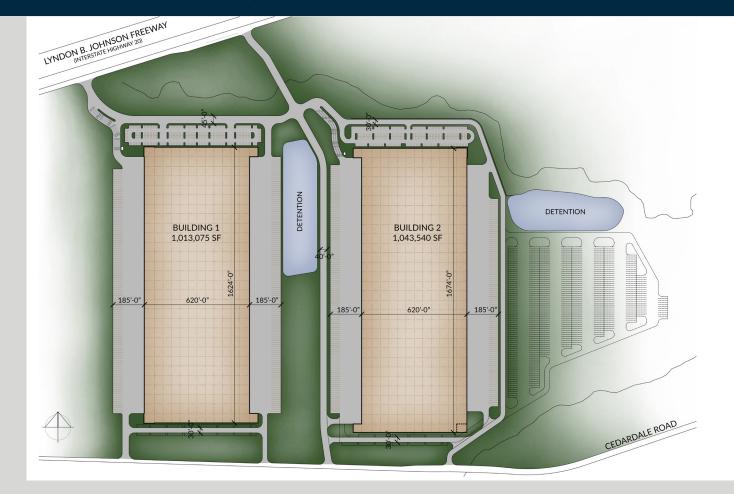

# **Building 1- Spec, Under Construction**

- 1,013,075 SF
- Cross Dock
- 40' Clear Height
- 170 Dock High Doors
- 4 Ramped Doors
- 274 Auto Parks, 246 Trailer Parks
- 56'x60' Speed Bay
- 56'x50' Typical Column

### **Building 2 - Proposed**

- 1,043,540 SF
- Cross Dock
- 40' Clear Height
- 165 Dock High Doors
- 4 Ramped Doors
- 258 Auto Parks, 224 Trailer Parks
- 56'x60' Speed Bay
- 56'x50' Typical Column

### **Building 2 - Expansion Option**

- Expandable up to 1.2M SF
- 444 additional trailer parks

Property

**FEATURES** 