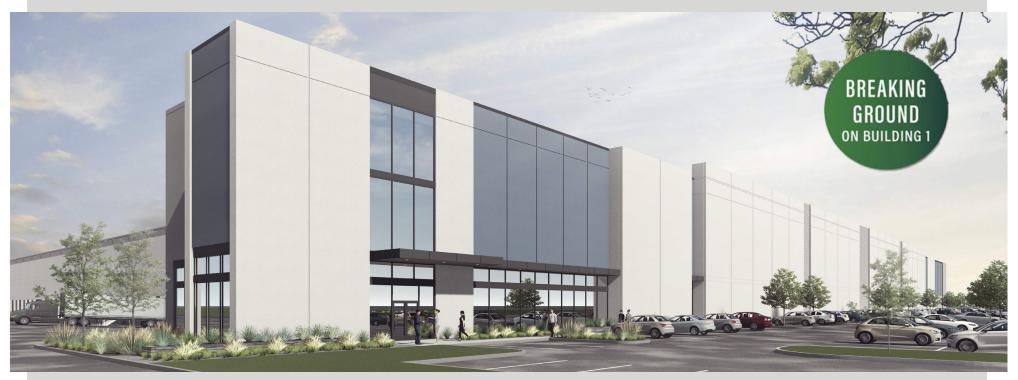

I-20 & CEDARDALE RD, DALLAS, TEXAS, 75234

FOR LEASE Building 1: 1,013,075 SQ FT | Building 2: 1,043,540 SQ FT | Class A Warehouse Facility

# **Building 1- Spec, Under Construction**

- 1,013,075 SF
- Cross Dock
- 40' Clear Height
- 170 Dock High Doors
- 4 Ramped Doors
- 274 Auto Parks, 246 Trailer Parks
- 56'x60' Speed Bay
- 56'x50' Typical Column