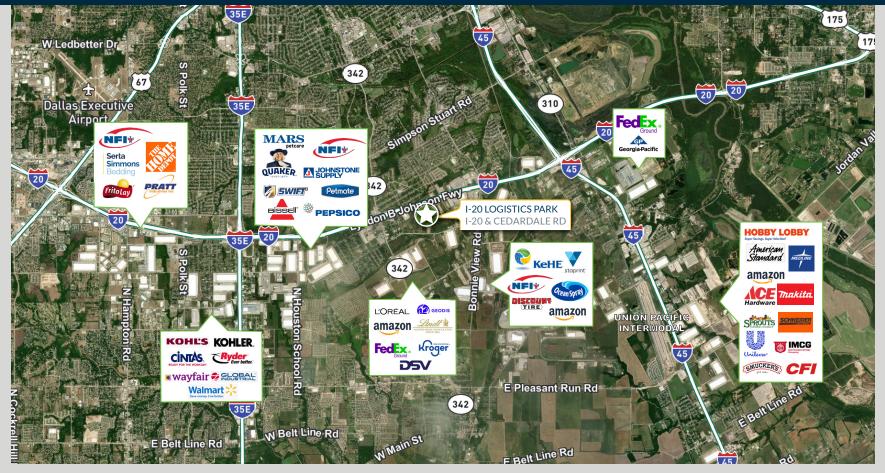

# Location ніднііднтя

- Ideally located with Direct Access to I-20
- 4 Miles to I-35E
- 3 Miles to I-45
- 5 Miles to FedEx Ground Hub
- 6 Miles to UP Intermodal

- 14 Miles to Dallas CBD
- 34 Miles to DFW International Airport
- Abundant amenities nearby
- Access to a large, skilled labor force
- 1,200 feet of Interstate Frontage